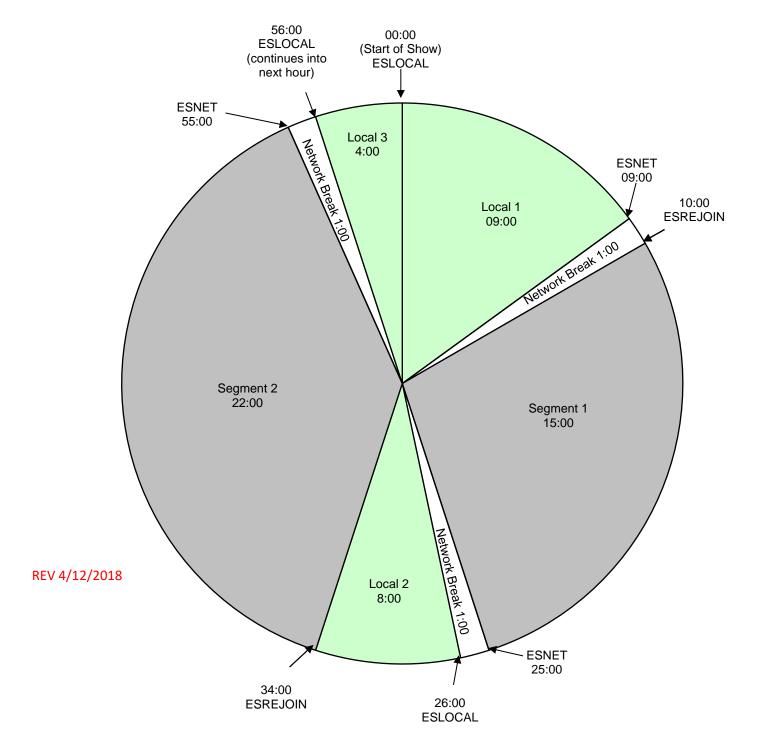

## Enrique Santos Effective 4/23/2018 Premiere XDS PRO4-P Satellite Monday - Friday 6:00am - 10:00am Eastern Hour 1

Local Breaks filled with news, traffic, weather, promos, spots, local contesting/ stationality, and jingle/sweeper imaging.

For Technical Assistance Call

All breaks float. ESLOCAL - Fires local breaks.

Premiere Network Operations Center: (800) 276-4431 ESLINERA = Liner A Start (Enrique voiced station positioner out of a song)

Technical Info: http://engineering.premiereradio.com ESLINERB = Liner B Start (Locally voiced SHORT Show ID (effects/ then dry) out of a song - MUST BE EXACTLY 5.1 seconds)

ESLINERC - Liner C Start (Enrique voiced station calls)
ESLINERD - For Premium Choice affiliates
ESREJOIN - Rejoin network

ESID - Local ID (Floats and fires as close to top of hour as practical)
ESNET - Fires network breaks